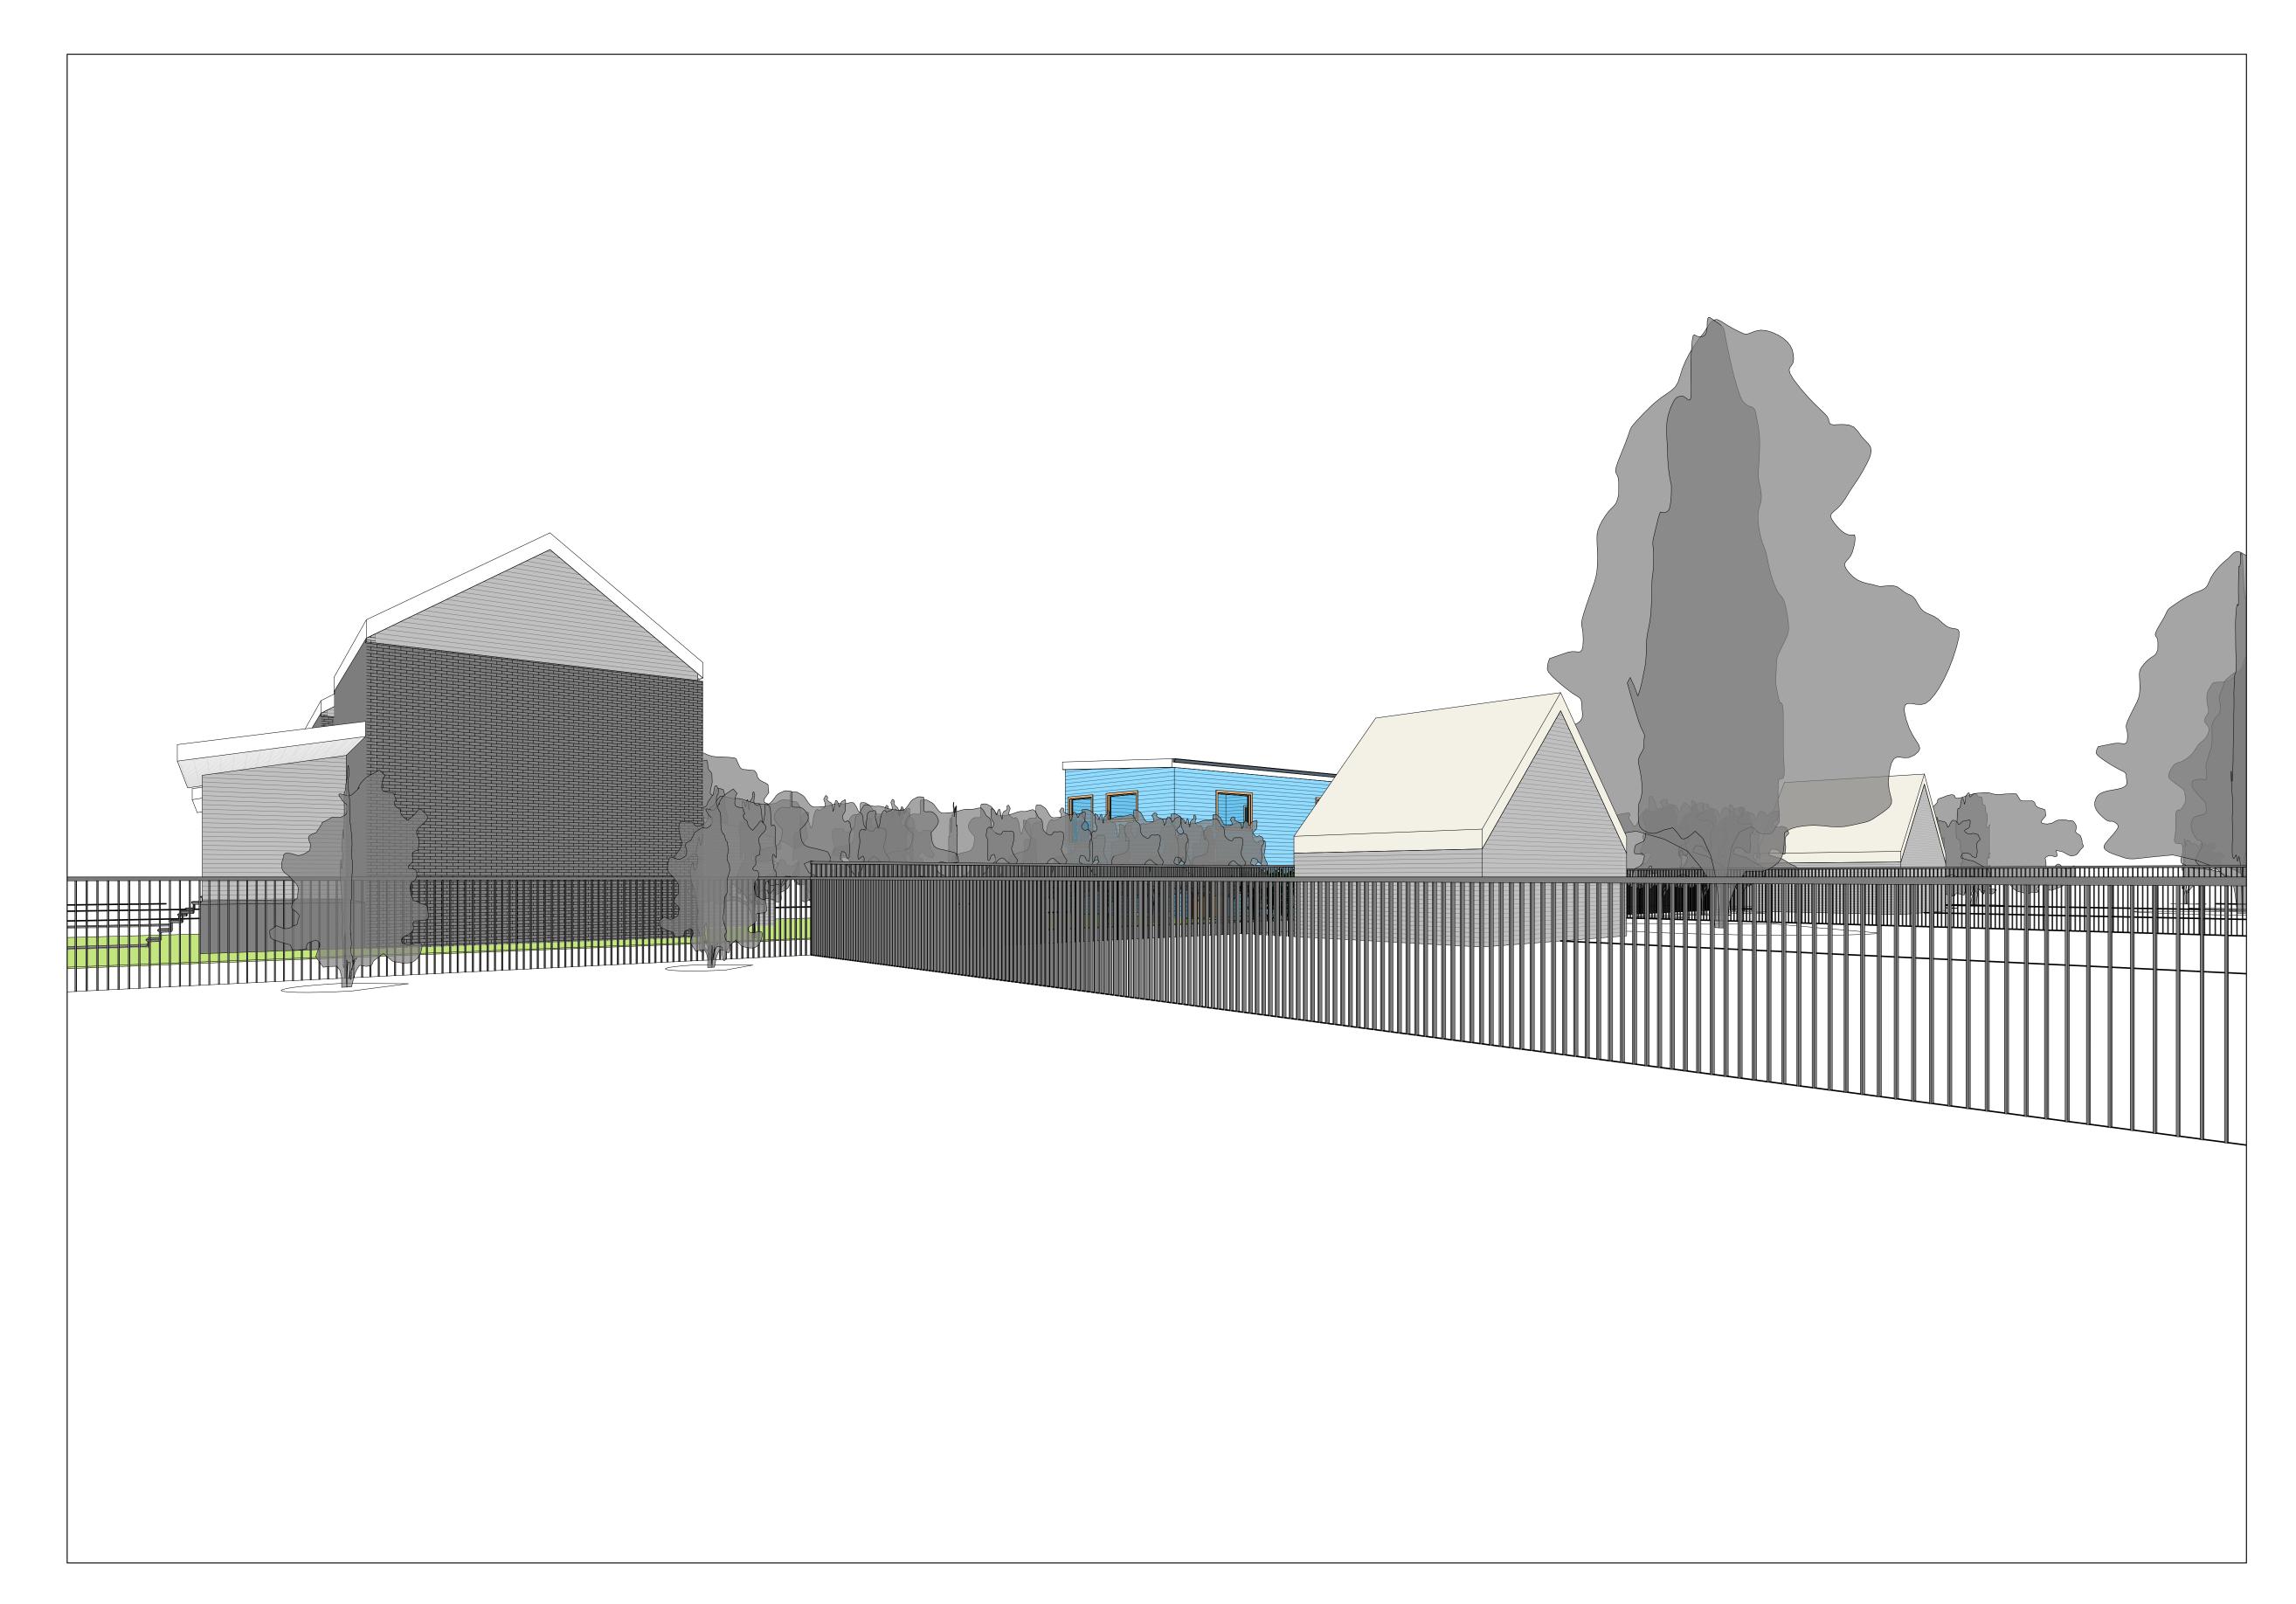

VIEW F - 4501 CHESAPEAKE STREET, NW

**Project Name** 

Alten Garage / ADU

**Project Number** 

Description

**VIEW F - 4501** CHESAPEAKE STREET,

A009

Board of Zoning Adjustmen